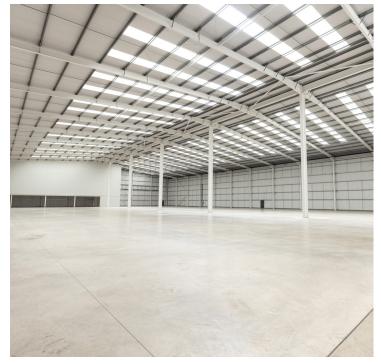

Charging Points              | 2                                                       | 2          | 2          |
| Power Supply                    | 275kVA                                                  | 265kVA     | 265kVA     |









Vale Park South / Evesham / WR111LB

Three Industrial Units VS63 | VS53 | VS52

## Accommodation: VS63





#### **Specification**

























## **VS63**









## **Accommodation:**

## **VS53**





#### **Specification**

























## **VS53**













## Accommodation: VS52



#### **Schedule**

|           | Sqit   | sqm   |
|-----------|--------|-------|
| Warehouse | 50,000 | 4,645 |
| Office    | 2,500  | 232   |
| Total     | 52,500 | 4,877 |



#### **Specification**

























## **VS52**











Vale Park South / Evesham / WR11 1LB

### Location

Vale Park South / Evesham / WR11 1LB





Evesham is recognised as a distribution location, with existing Vale Park companies such as Travis Perkins, Karndean, Matcom, Walsh Mushrooms, BHGS, AIM logistics, Prima Fruit and many more. Vale Park is situated adjacent to the A46 with swift access to the country's main transport infrastructure along with local amenities including petrol stations, supermarkets and restaurants.

| M5 (J9 Tewkesbury)    | 10    | miles |
|-----------------------|-------|-------|
| M5 (J6 or J7 Worceste | r) 15 | miles |
| Cheltenham            | 17    | miles |
| Worcester             | 19    | miles |
| M40 (J15 Warwick)     | 22    | miles |
| Gloucester            | 25    | miles |
| M4