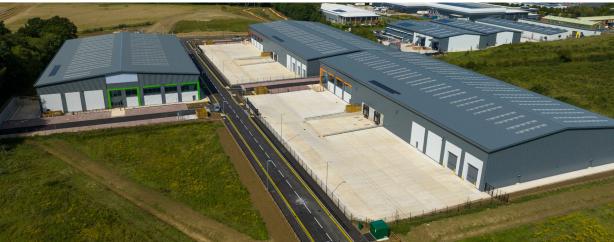

## Warehouse/ Industrial Units

VS63 - 63,000 sq ft VS53 - 52,500 sq ft VS52 - 52,500 sq ft

Available for immediate occupation

Vale Park South / Evesham / WR111LB

Three Industrial Units VS63 | VS53 | VS52

Three Industrial Units VS63 | VS53 | VS52