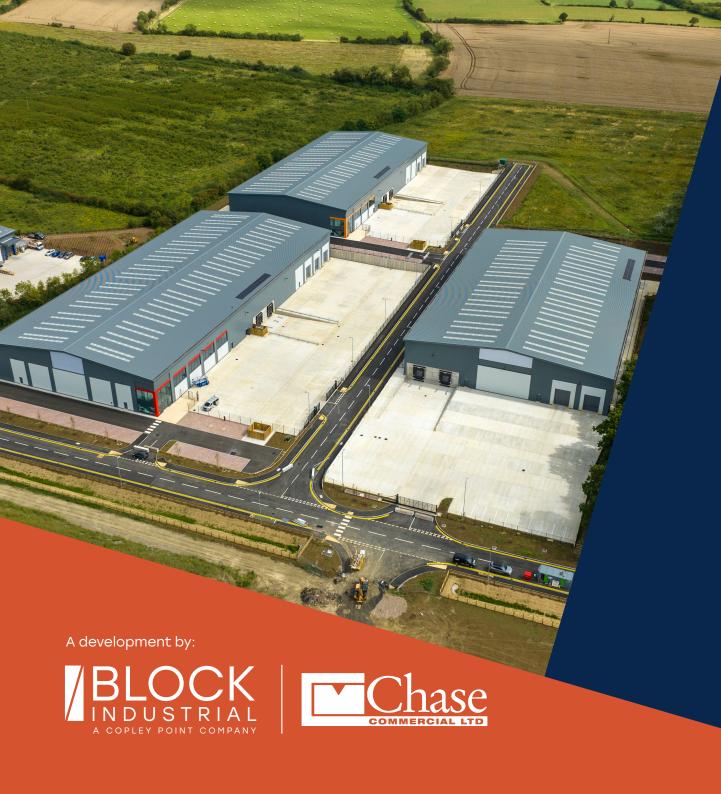

## VALE PARK SOUTH EVESHAM

Vale Park South / Evesham / WR11 1LB

## Warehouse/ Industrial Units

VS63 - 63,000 sq ft VS53 - 52,500 sq ft VS52 - 52,500 sq ft

Available for immediate occupation