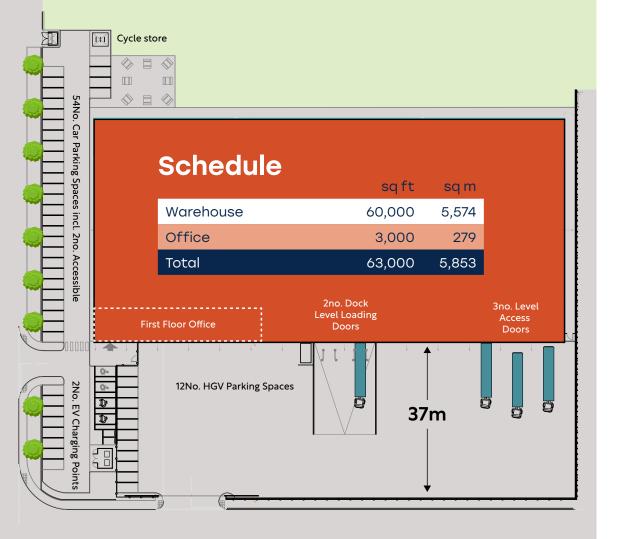

## Accommodation: VS63

#### **Schedule**

|           | Sqit   | sqm   |
|-----------|--------|-------|
| Warehouse | 50,000 | 4,645 |
| Office    | 2,500  | 232   |
| Total     | 52,500 | 4,877 |