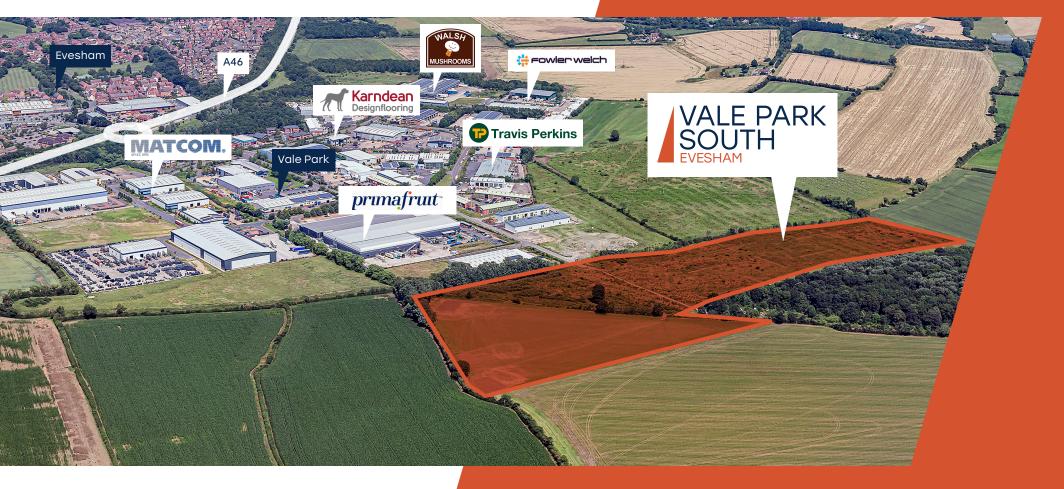

### Situation

Vale Park South is located on Conference Way on the Vale Park, Industrial Estate, off the A46 and to the south of Evesham. Vale Park South benefits from excellent access to main road infrastructure including the A46, M5 and M40.

Local area occupiers include Travis Perkins, Karndean, Matcom, Walsh Mushrooms, BHGS, AIM Logistics, Prima Fruit and many more.

Vale Park South / Evesham / WR111LB

Three Industrial Units VS63 | VS53 | VS52

### Location

Vale Park South / Evesham / WR11 1LB

Evesham is recognised as a distribution location, with existing Vale Park companies such as Travis Perkins, Karndean, Matcom, Walsh Mushrooms, BHGS, AIM logistics, Prima Fruit and many more. Vale Park is situated adjacent to the A46 with swift access to the country's main transport infrastructure along with local amenities including petrol stations, supermarkets and restaurants.