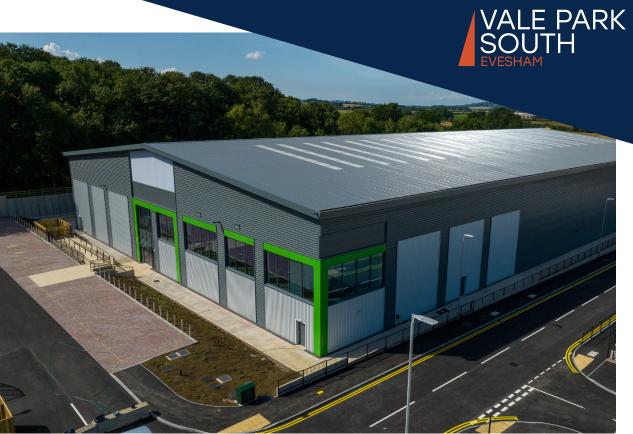

## VALE PARK SOUTH EVESHAM

Vale Park South / Evesham / WR11 1LB

## Warehouse/ Industrial Units

VS63 - 63,000 sq ft VS53 - 52,500 sq ft VS52 - 52,500 sq ft

Available for immediate occupation

### Situation

Vale Park South is located on Conference Way on the Vale Park, Industrial Estate, off the A46 and to the south of Evesham. Vale Park South benefits from excellent access to main road infrastructure including the A46, M5 and M40.