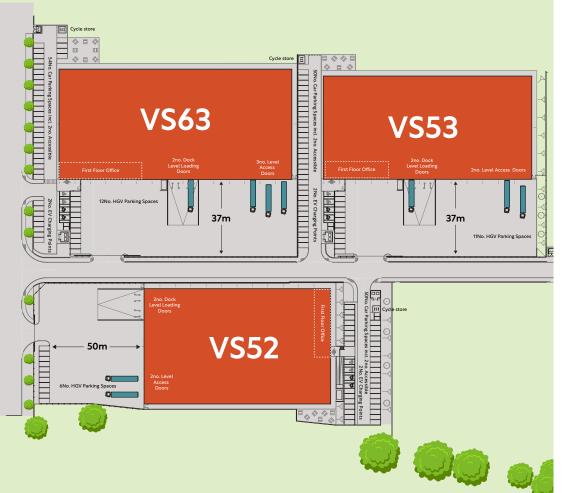

# Accommodation

| Description                     |                                                         |            | All units  |
|---------------------------------|---------------------------------------------------------|------------|------------|
| Permitted Use                   | B2 (General Industrial) & B8 (Storage and Distribution) |            |            |
| BREEAM Rating                   | Very Good                                               |            |            |
| EPC                             |                                                         |            | А          |
|                                 | VS63                                                    | VS53       | VS52       |
| Site Area                       | 3.22 acres                                              | 2.88 acres | 2.78 acres |
| Site Coverage                   | 44%                                                     | 42%        | 43%        |
| Yard Depth                      | 37m                                                     | 37m        | 50m        |
| Total Area (sq ft)              | 63,000                                                  | 52,500     | 52,500     |
| Warehouse (sq ft)               | 60,000                                                  | 50,000     | 50,000     |
| Office (sq ft)                  | 3,000                                                   | 2,500      | 2,500      |
| Floor Loading Capacity Per sq m | 50kN                                                    | 50kN       | 50kN       |
| Dock Level Loading Doors        | 2                                                       | 2          | 2          |
| Level Access Loading Doors      | 3                                                       | 2          | 2          |
| Clear Internal Height           | 10m                                                     | 10m        | 10m        |
| HGV Spaces                      | 12                                                      | 11         | 6          |
| Car Parking Spaces              | 54                                                      | 50         | 50         |
| EV Charging Points              | 2                                                       | 2          | 2          |
| Power Supply                    | 275kVA                                                  | 265kVA     | 265kVA     |

## Accommodation: VS63

## **Accommodation:**

## Accommodation: VS52