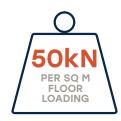

# Accommodation

| Description                     |                                                         |            | All units  |
|---------------------------------|---------------------------------------------------------|------------|------------|
| Permitted Use                   | B2 (General Industrial) & B8 (Storage and Distribution) |            |            |
| BREEAM Rating                   | Very Good                                               |            |            |
| EPC                             |                                                         |            | А          |
|                                 | VS63                                                    | VS53       | VS52       |
| Site Area                       | 3.22 acres                                              | 2.88 acres | 2.78 acres |
| Site Coverage                   | 44%                                                     | 42%        | 43%        |
| Yard Depth                      | 37m                                                     | 37m        | 50m        |
| Total Area (sq ft)              | 63,000                                                  | 52,500     | 52,500     |
| Warehouse (sq ft)               | 60,000                                                  | 50,000     | 50,000     |
| Office (sq ft)                  | 3,000                                                   | 2,500      | 2,500      |
| Floor Loading Capacity Per sq m | 50kN                                                    | 50kN       | 50kN       |
| Dock Level Loading Doors        | 2                                                       | 2          | 2          |
| Level Access Loading Doors      | 3                                                       | 2          | 2          |
| Clear Internal Height           | 10m                                                     | 10m        | 10m        |
| HGV Spaces                      | 12                                                      | 11         | 6          |
| Car Parking Spaces              | 54                                                      | 50         | 50         |
| EV Charging Points              | 2                                                       | 2          | 2          |
| Power Supply                    | 275kVA                                                  | 265kVA     | 265kVA     |