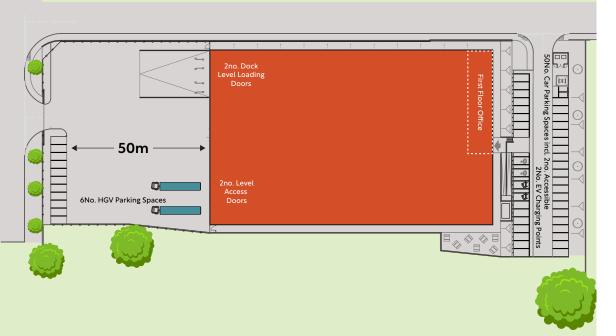

## Accommodation: VS52

#### **Schedule**

|           | Sqit   | sqm   |
|-----------|--------|-------|
| Warehouse | 50,000 | 4,645 |
| Office    | 2,500  | 232   |
| Total     | 52,500 | 4,877 |

#### **Specification**

## **VS52**

Vale Park South / Evesham / WR11 1LB