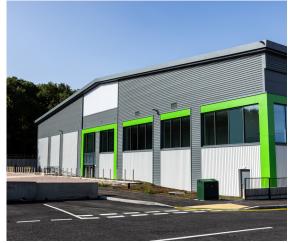

## Warehouse/ Industrial Units

VS63 - 63,000 sq ft VS53 - 52,500 sq ft VS52 - 52,500 sq ft

Available for immediate occupation

### Situation

Vale Park South is located on Conference Way on the Vale Park, Industrial Estate, off the A46 and to the south of Evesham. Vale Park South benefits from excellent access to main road infrastructure including the A46, M5 and M40.