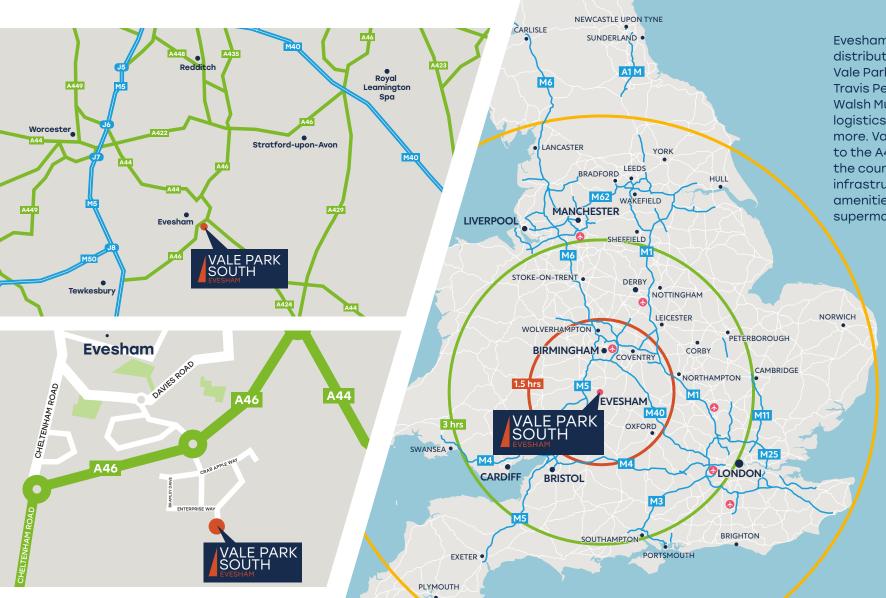

### Situation

Vale Park South is located on Conference Way on the Vale Park, Industrial Estate, off the A46 and to the south of Evesham. Vale Park South benefits from excellent access to main road infrastructure including the A46, M5 and M40.

Local area occupiers include Travis Perkins, Karndean, Matcom, Walsh Mushrooms, BHGS, AIM Logistics, Prima Fruit and many more.

Vale Park South / Evesham / WR111LB

Three Industrial Units VS63 | VS53 | VS52

### Location

Vale Park South / Evesham / WR11 1LB

Evesham is recognised as a distribution location, with existing Vale Park companies such as Travis Perkins, Karndean, Matcom, Walsh Mushrooms, BHGS, AIM logistics, Prima Fruit and many more. Vale Park is situated adjacent to the A46 with swift access to the country's main transport infrastructure along with local amenities including petrol stations, supermarkets and restaurants.

| M5 (J9 Tewkesbury)    | 10    | miles |
|-----------------------|-------|-------|
| M5 (J6 or J7 Worceste | r) 15 | miles |
| Cheltenham            | 17    | miles |
| Worcester             | 19    | miles |
| M40 (J15 Warwick)     | 22    | miles |
| Gloucester            | 25    | miles |
| M4                    | 54    | miles |
| AIR                   |       |       |
| Birmingham Airport    | 35    | miles |
| Bristol Airport       | 67    | miles |
| Heathrow              | 106   | miles |
| RAILPORTS             |       |       |
| Hams Hall             | 41    | miles |
| SEAPORTS              |       |       |
| Avonmouth             | 56    | miles |
| Southampton           | 116   | miles |
| Dover                 | 204   | miles |
| Liverpool             | 129   | miles |