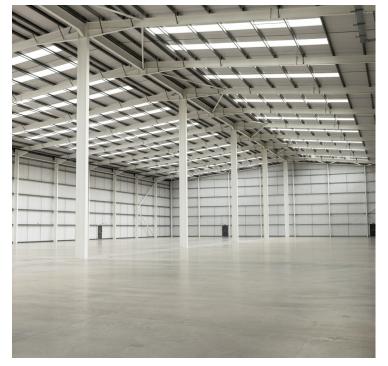

## Warehouse/ Industrial Units

VS63 - 63,000 sq ft VS53 - 52,500 sq ft VS52 - 52,500 sq ft

Available for immediate occupation

## Accommodation: VS63

## **VS63**