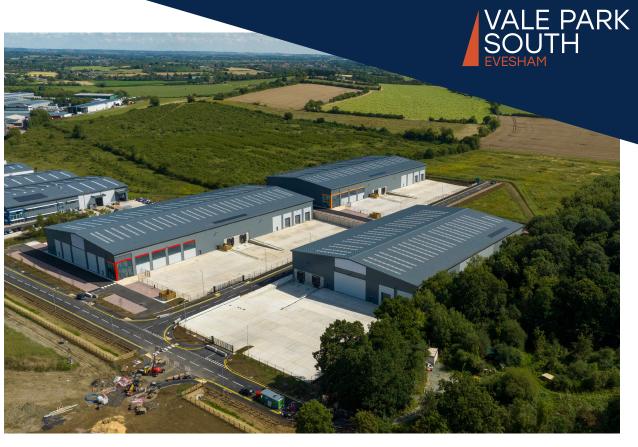

## VALE PARK SOUTH EVESHAM

Vale Park South / Evesham / WR11 1LB

## Warehouse/ Industrial Units

VS63 - 63,000 sq ft VS53 - 52,500 sq ft VS52 - 52,500 sq ft

Available for immediate occupation

Vale Park South / Evesham / WR111LB

Three Industrial Units VS63 | VS53 | VS52

Three Industrial Units VS63 | VS53 | VS52