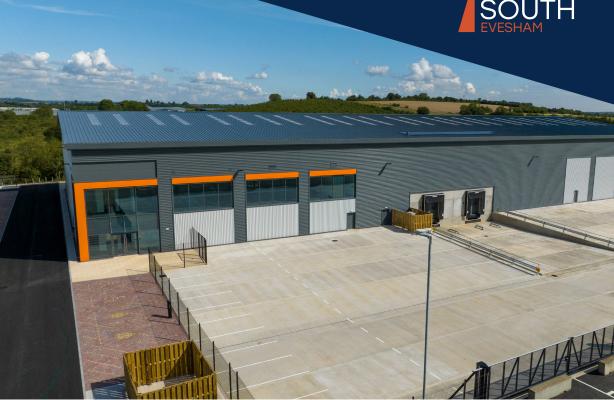

## VALE PARK SOUTH EVESHAM

Vale Park South / Evesham / WR11 1LB

## Warehouse/ Industrial Units

VS63 - 63,000 sq ft VS53 - 52,500 sq ft VS52 - 52,500 sq ft

Available for immediate occupation

### Situation

Vale Park South is located on Conference Way on the Vale Park, Industrial Estate, off the A46 and to the south of Evesham. Vale Park South benefits from excellent access to main road infrastructure including the A46, M5 and M40.