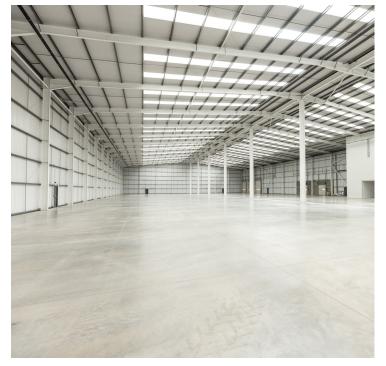

| 2          |
| Clear Internal Height           | 10m                                                     | 10m        | 10m        |
| HGV Spaces                      | 12                                                      | 11         | 6          |
| Car Parking Spaces              | 54                                                      | 50         | 50         |
| EV Charging Points              | 2                                                       | 2          | 2          |
| Power Supply                    | 275kVA                                                  | 265kVA     | 265kVA     |









Vale Park South / Evesham / WR111LB

Three Industrial Units VS63 | VS53 | VS52

## Accommodation: VS63





#### **Specification**

























## **VS63**









## **Accommodation:**

## **VS53**





#### **Specification**

























## **VS53**













## Accommodation: VS52



#### **Schedule**

|           | Sqit   | sqm   |
|-----------|--------|-------|
| Warehouse | 50,000 | 4,645 |
| Office    | 2,500  | 232   |
| Total     | 52,500 | 4,877 |



#### **Specification**

























## **VS52**











Vale Park South / Evesham / WR11 1LB

### Location

Vale Park South / Evesham / WR11 1LB





Evesham is recognised as a distribution location, with existing Vale Park companies such as Travis Perkins, Karndean, Matcom, Walsh Mushrooms, BHGS, AIM logistics, Prima Fruit and many more. Vale Park is situated adjacent to the A46 with swift access to the country's main transport infrastructure along with loca