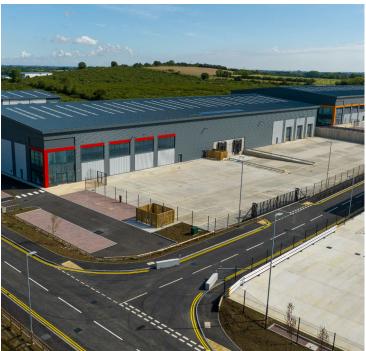

## Warehouse/ Industrial Units

VS63 - 63,000 sq ft VS53 - 52,500 sq ft VS52 - 52,500 sq ft

Available for immediate occupation

Local area occupiers include Travis Perkins, Karndean, Matcom, Walsh Mushrooms, BHGS, AIM Logistics, Prima Fruit and many more.

Vale Park South / Evesham / WR111LB

Three Industrial Units VS63 | VS53 | VS52