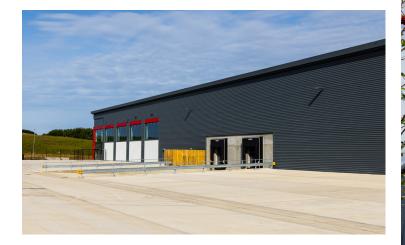

| 2          |
| Clear Internal Height           | 10m                                                     | 10m        | 10m        |
| HGV Spaces                      | 12                                                      | 11         | 6          |
| Car Parking Spaces              | 54                                                      | 50         | 50         |
| EV Charging Points              | 2                                                       | 2          | 2          |
| Power Supply                    | 275kVA                                                  | 265kVA     | 265kVA     |









Vale Park South / Evesham / WR111LB

Three Industrial Units VS63 | VS53 | VS52

## Accommodation: VS63





#### **Specification**

























## **VS63**









## **Accommodation:**

## **VS53**





#### **Specification**

























## **VS53**













## Accommodation: VS52



#### **Schedule**

|           | Sqit   | sqm   |
|-----------|--------|-------|
| Warehouse | 50,000 | 4,645 |
| Office    | 2,500  | 232   |
| Total     | 52,500 | 4,877 |



#### **Specification**

























## **VS52**











Vale Park South / Evesham / WR11 1LB

### Location

Vale Park South / Evesham / WR11 1LB





Evesham is recognised as a distribution location, with existing Vale Park companies such as Travis Perkins, Karndean, Matcom, Walsh Mushrooms, BHGS, AIM logistics, Prima Fruit and many more. Vale Park is situated adjacent to the A46 with swift access to the country's main transport infrastructure along with lo