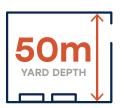

# Accommodation

| Description                     |                                                         |            | All units  |
|---------------------------------|---------------------------------------------------------|------------|------------|
| Permitted Use                   | B2 (General Industrial) & B8 (Storage and Distribution) |            |            |
| BREEAM Rating                   | Very Good                                               |            |            |
| EPC                             |                                                         |            | А          |
|                                 | VS63                                                    | VS53       | VS52       |
| Site Area                       | 3.22 acres                                              | 2.88 acres | 2.78 acres |
| Site Coverage                   | 44%                                                     | 42%        | 43%        |
| Yard Depth                      | 37m                                                     | 37m        | 50m        |
| Total Area (sq ft)              | 63,000                                                  | 52,500     | 52,500     |
| Warehouse (sq ft)               | 60,000                                                  | 50,000     | 50,000     |
| Office (sq ft)                  | 3,000                                                   | 2,500      | 2,500      |
| Floor Loading Capacity Per sq m | 50kN                                                    | 50kN       | 50kN       |
| Dock Level Loading Doors        | 2                                                       | 2          | 2          |
| Level Access Loading Doors      | 3                                                       | 2          | 2          |
| Clear Internal Height           | 10m                                                     | 10m        | 10m        |
| HGV Spaces                      | 12                                                      | 11         | 6          |
| Car Parking Spaces              | 54                                                      | 50         | 50         |
| EV Charging Points              | 2                                                       | 2          | 2          |
| Power Supply                    | 275kVA                                                  | 265kVA     | 265kVA     |