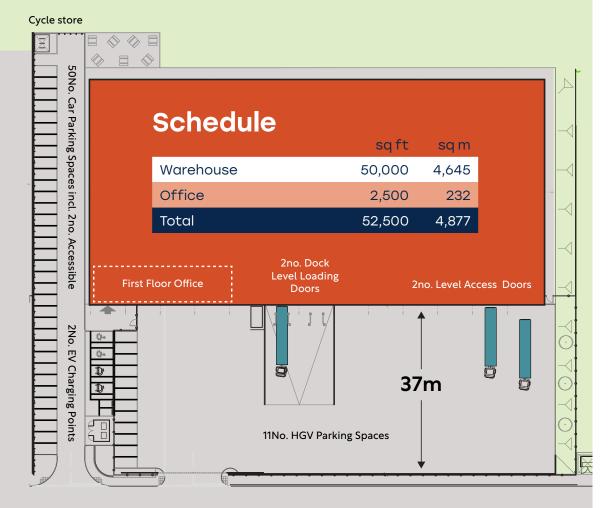

## Accommodation: VS52

#### **Schedule**

|           | Sqit   | sqm   |
|-----------|--------|-------|
| Warehouse | 50,000 | 4,645 |
| Office    | 2,500  | 232   |
| Total     | 52,500 | 4,877 |

#### **Specification**

## **VS52**

Vale Park South / Evesham / WR11 1LB